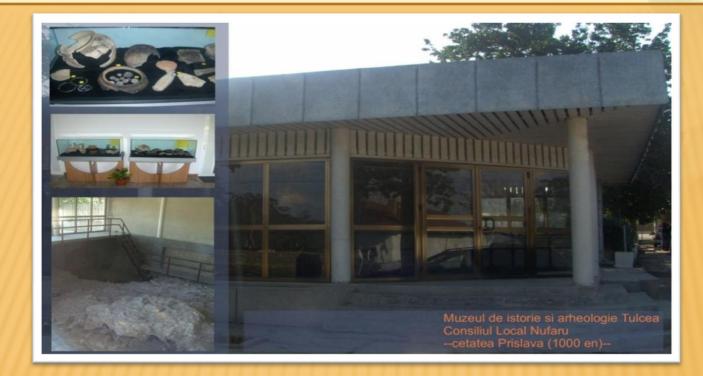

### Descriere generala

**Nufaru village** The oldest archeological sign shows that the village exists since 1000 After Christ. The historical name of Nufaru village is Prislava, a bizantin name.

Vestigii

Nufaru Commune is one of the oldest commune from Tulcea County, especially Nufaru village which was built on an ancient bizantin castle.

Vestigii