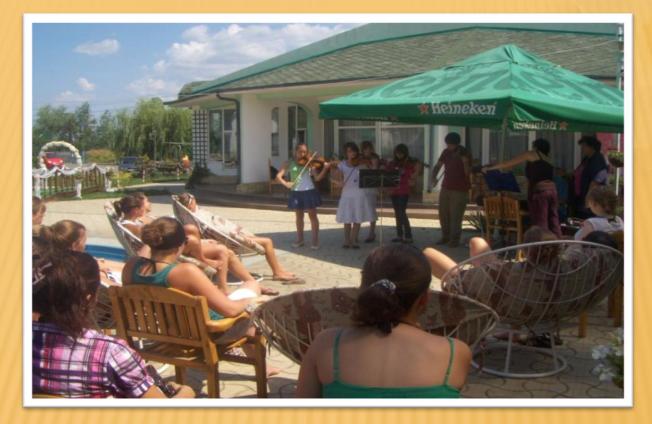

### Cultura, traditii

Tradition goes on. The folk group "Nuferii Deltei" continue to win prizes on different competitions and to receive appreciations .

Judetul Tulcea
COMUNA NUFARU

### Cultura, traditii

Preservation of natural heritage!