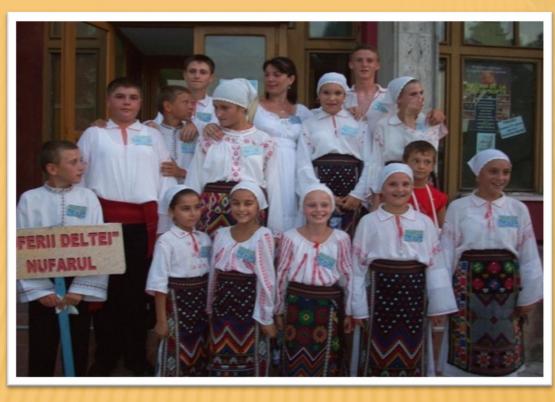

### Cultura, traditii

Tradition goes on. The folk group "Nuferii Deltei" continue to win prizes on different competitions and to receive appreciations .

Judetul Tulcea
COMUNA NUFARU

### Cultura, traditii

Preservation of natural heritage!