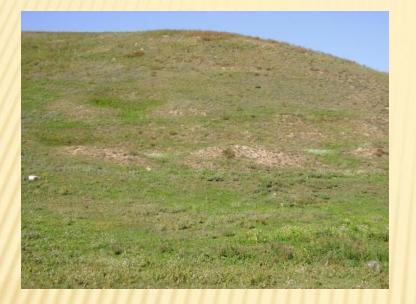

#### **Nufaru Soils**

- Soils in Nufaru commune are in sandy and argilous.
- People cultivate especially wheat, corn, soy, sun flowers.
- Chemical fertilizer use was reduced and substituted by natural fertilizer.
- The hills are prune to erosion and tree planting is a measure to avoid this.