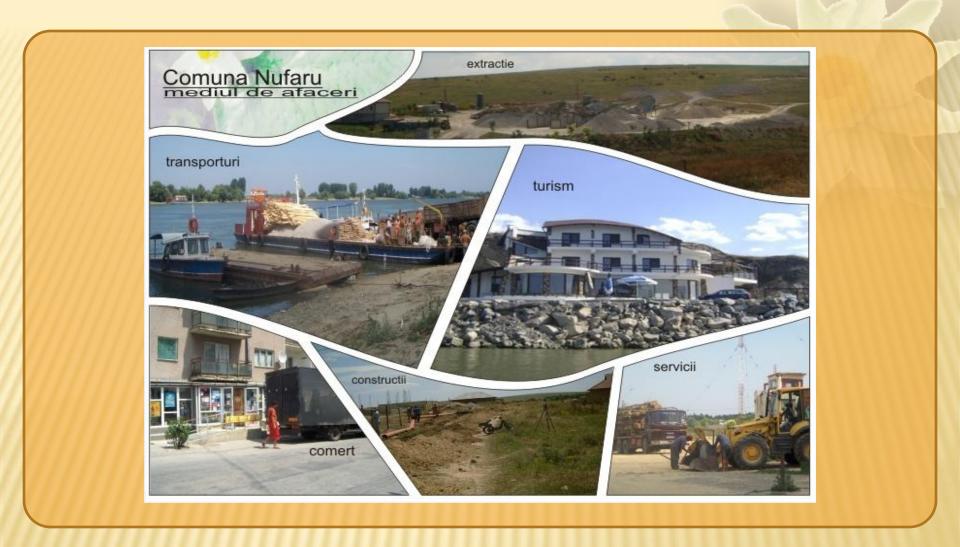

Tourism and new hotels were developed. An increase in nature based tourism is expected.

Judetul Tulcea
COMUNA NUFARU