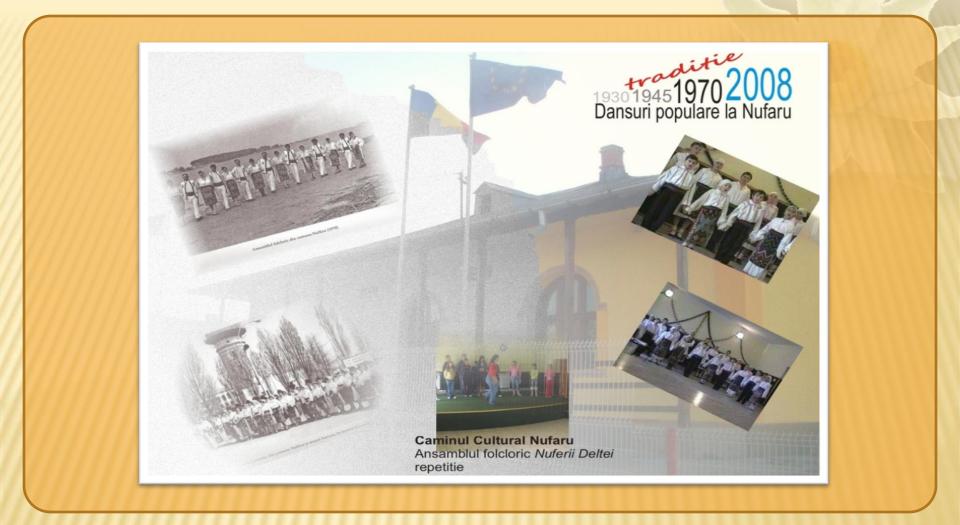

### Cultura, traditii

Tradition goes on. The folk group "Nuferii Deltei" continue to win prizes on different competitions and to receive appreciations .

Judetul Tulcea
COMUNA NUFARU

### Cultura, traditii

Preservation of natural heritage!