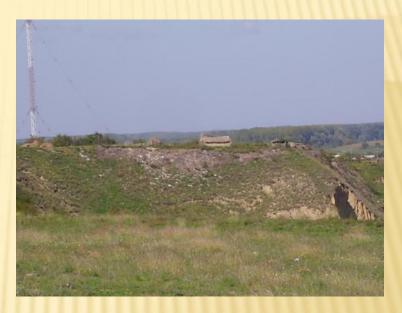

#### **Nufaru Soils**

- Soils in Nufaru commune are in sandy and argilous.
- People cultivate especially wheat, corn, soy, sun flowers.
- Chemical fertilizer use was reduced and substituted by natural fertilizer.
- The hills are prune to erosion and tree planting is a measure to avoid this.