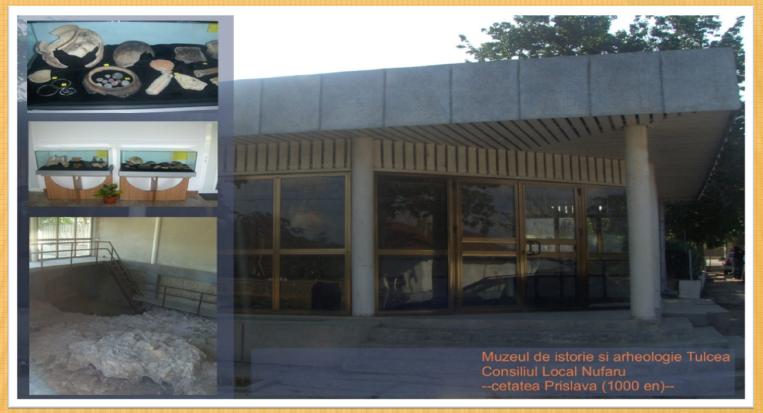

Tulcea County

COMUNA NUFARU

Descriere generala

**Nufaru village** is situated on the right side of Saint George Arm (the oldest Arm of Danube river). The oldest archeological sign shows that the village exists since 1000 After Christ. The historical name of Nufaru village is Prislava, a bizantin name.

Tulcea County

COMUNA NUFARU

Vestigii

Nufaru Commune is one of the oldest commune from Tulcea County, especially Nufaru village which was built on an ancient bizantin castle.

Tulcea County

COMUNA NUFARU

Vestigii