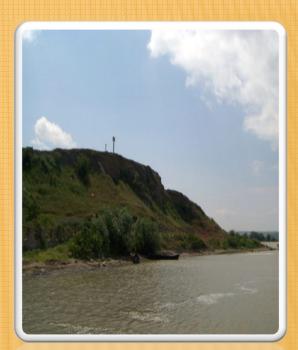

Tulcea County

COMUNA NUFARU

Descriere generala

**Nufaru village** is situated on the right side of Saint George Arm (the oldest Arm of Danube river). The oldest archeological sign shows that the village exists since 1000 After Christ. The historical name of Nufaru village is Prislava, a bizantin name.

Tulcea County

COMUNA NUFARU

Vestigii

Nufaru Commune is one of the oldest commune from Tulcea County, especially Nufaru village which was built on an ancient bizantin castle.

Tulcea County

COMUNA NUFARU

Vestigii