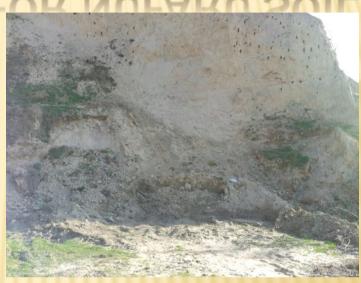

## **Nufaru Soil**

Soils in Nufaru commune are in generaly sandy and argilous. Peoples cultivate especially wheat, corns, soy, sun flowers. Using of chemical fertilizers is reduce, peoples are using natural fertilizers, as a result of farming activity. In the hills area, are lands expose to erosion and land sliding and for preventing this, is necessary to plant trees. This activity is allready initiated by local authority.

Nufaru Soils (Archeological section)

## PLACE OF SAMPLING FOR NUFARU SOIL