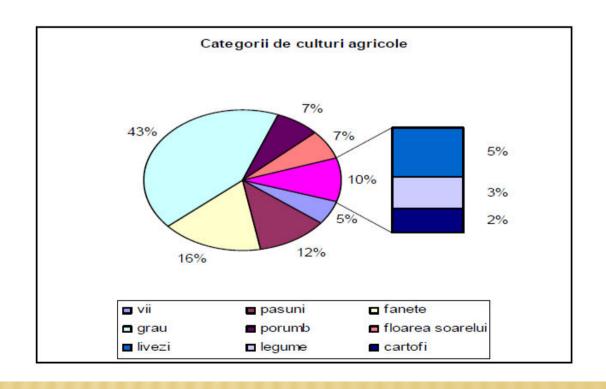

## **USAGE OF AGRICULTURAL LAND IN NUFARU**

| Teren agricol [ha]/ Tipuri de culturi agricole |        |     |        |        |      |        |         |                     |        |        |
|------------------------------------------------|--------|-----|--------|--------|------|--------|---------|---------------------|--------|--------|
| arabil                                         | livezi | vii | pasuni | fanete | grau | porumb | cartofi | floarea<br>soarelui | legume | altele |
| 3303                                           | 120    | 140 | 300    | 421    | 1080 | 180    | 60      | 180                 | 75     | He li  |