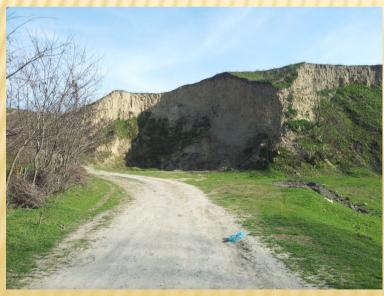

## **Nufaru Soil**

Soils in Nufaru commune are in generaly sandy and argilous. Peoples cultivate especially wheat, corns, soy, sun flowers. Using of chemical fertilizers is reduce, peoples are using natural fertilizers, as a result of farming activity. In the hills area, are lands expose to erosion and land sliding and for preventing this, is necessary to plant trees. This activity is allready initiated by local authority.

## PLACE OF SAMPLING FOR NUFARU SOIL