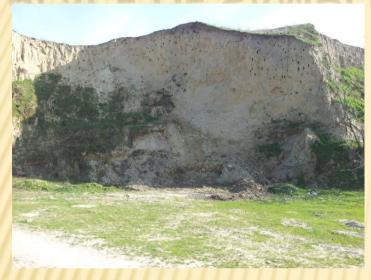

## **Nufaru Soil**

Soils in Nufaru commune are in generaly sandy and argilous. Peoples cultivate especially wheat, corns, soy, sun flowers. Using of chemical fertilizers is reduce, peoples are using natural fertilizers, as a result of farming activity. In the hills area, are lands expose to erosion and land sliding and for preventing this, is necessary to plant trees. This activity is allready initiated by local authority.

Nufaru Soils (Archeological section)

## PLACE OF SAMPLING FOR NUFARU SOIL