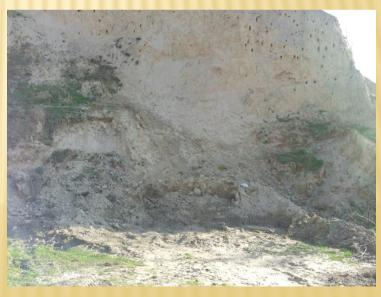

## **Nufaru Soil**

Soils in Nufaru commune are in generaly sandy and argilous. Peoples cultivate especially wheat, corns, soy, sun flowers. Using of chemical fertilizers is reduce, peoples are using natural fertilizers, as a result of farming activity. In the hills area, are lands expose to erosion and land sliding and for preventing this, is necessary to plant trees. This activity is allready initiated by local authority.

Nufaru Soils (Archeological section)

## PLACE OF SAMPLING FOR NUFARU SOIL