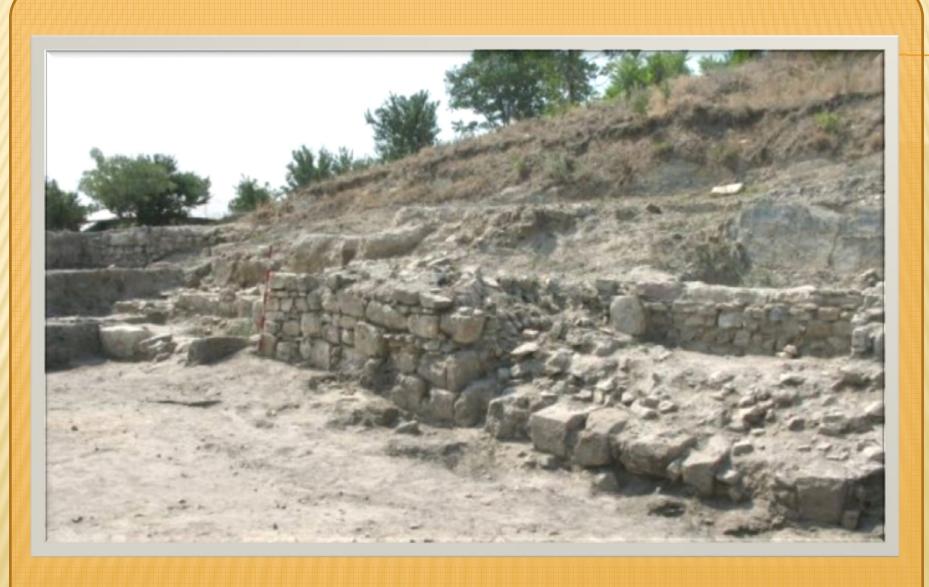

Tulcea County

COMUNA NUFARU

Vestigii

Nufaru Commune is one of the oldest commune from Tulcea County, especially Nufaru village which was built on an ancient bizantin castle.

Tulcea County

COMUNA NUFARU

Vestigii

Nufaru Soils (Archeological section)